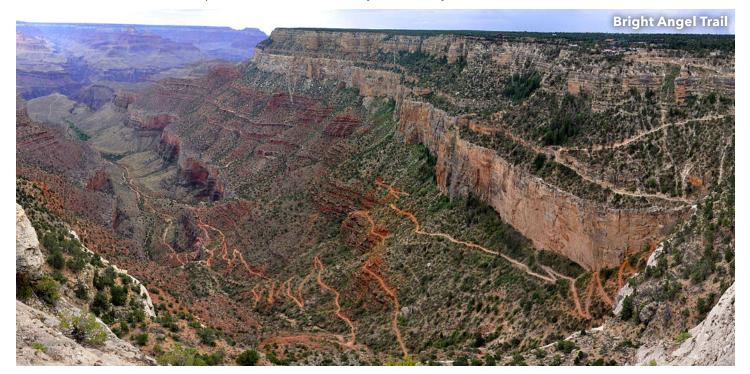

## First Day

Our hiking guide will meet you in the Bright Angel Lodge lobby at 5:45 a.m. After orientation, you will begin your strenuous 10-mile hike into Grand Canyon on Bright Angel Trail. The hiking guide will follow the group on the trail, but will not expect everyone to hike together. Once everyone reaches the river, the river guides will provide a brief river orientation, dry bags and life jackets before heading down the Colorado River.

## The Hike

You will be hiking Bright Angel Trail from South Rim to the river, a distance of about 10 miles with a 4,400 ft. (1,340 m) loss in elevation. The hike typically takes a prepared hiker 4-6 hours (or more). You must provide a hiking backpack to carry your gear, at least 2 liters of water, a breakfast for the morning and snacks for along the trail. There are 3 rest houses, where you can re-fill water and use the restroom, along the trail. We think a hydration bladder is best for the hike, while an additional Nalgene-style water bottle is best while on the river.

## **Prepare For The Hike**

It is impossible for us to estimate how long the hike in will take, as each person's time needed is different. The best way to determine how long it might take you is by training for this trip with practice hikes. It is very important that you exercise and prepare for this hike. The trail is well maintained, but it is a long hike and ALL DOWNHILL, which puts a lot of strain on your muscles and joints. There are many big steps which increase the difficulty. Don't forget, Arizona is a desert and the temperatures can be extremely hot and dry.