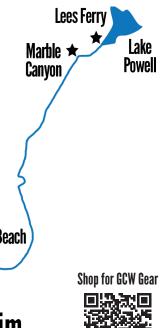

### On The River

You will be traveling 135 river miles on your journey through the Grand Canyon. An information packet will be sent closer to the trip and will have more specifics about how to prepare for your rafting and hiking adventure.

## **Final Day**

On the final morning of your whitewater adventure, you will rise to a last river breakfast before boarding the rafts. You will quickly arrive at Diamond Creek, river mile 225. A Hualapai bus will carry you for about an hour along a dirt road to Peach Springs, AZ, where you'll transfer to a GCW charter bus and head back to Flagstaff or the South Rim. You will arrive in Flagstaff by mid-afternoon or the South Rim by late afternoon.