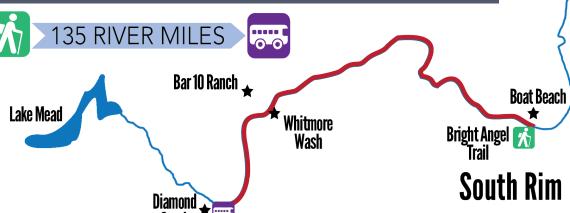

### On The River

You will be traveling 135 river miles on your journey through the Grand Canyon. An information packet will be sent closer to the trip and will have more specifics about how to prepare for your rafting and hiking adventure.

## **Final Day**

On the final morning of your whitewater adventure, you will rise to a last river breakfast before boarding the rafts. You will quickly arrive at Diamond Creek, river mile 225. A Hualapai bus will carry you for about an hour along a dirt road to Peach Springs, AZ, where you'll transfer to a GCW charter bus and head back to Flagstaff or the South Rim. You will arrive in Flagstaff by mid-afternoon or the South Rim by late afternoon.

## The Hike

You will be hiking Bright Angel Trail from South Rim to the river, a distance of about 10 miles with a 4,400 ft. (1,340 m) loss in elevation. The hike typically takes a prepared hiker 4-6 hours (or more). You must provide a hiking backpack to carry your gear, at least 2 liters of water, a breakfast for the morning and snacks for along the trail. There are 3 rest houses, where you can re-fill water and use the restroom, along the trail. We think a hydration bladder is best for the hike, while an additional Nalgene-style water bottle is best while on the river.